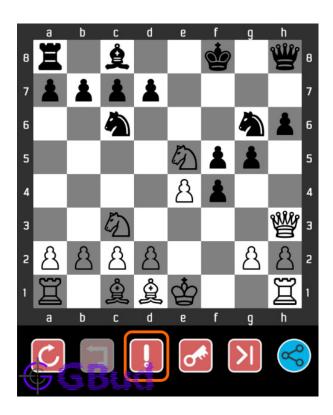

# 1.4 How to get help for moves in the easy chess puzzle 0008

To get help or the possible next moves in the puzzle, , follow the steps given below

- 1. Go to the puzzle page
- 2. Click the help button (exclamation mark as shown below) to get help or suggestion on next possible move

Figure 1.4: Click the help button to get help on next move @ https://gbud.in/g8k2v51

Figure 1.5: Solve more easy puzzles @ https://gbud.in/chsezpz

Figure 1.6: Solve other puzzles @ https://gbud.in/chsgppz