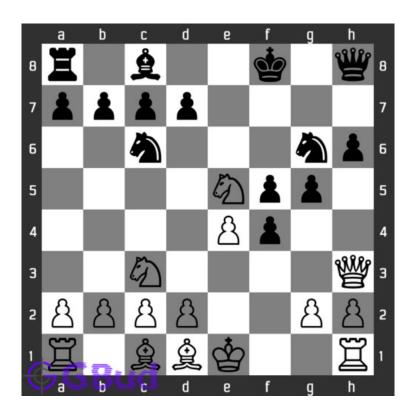

#### 1.1 easy chess puzzle 0008

Figure 1.1: Solve this easy chess puzzle 0008. Gain Queen @ https://gbud.in/g8k2v51

Figure 1.2: Solve this free chess puzzle online with solution @ https://gbud.in/g8k2v51

#### 1.2 Solution to easy chess puzzle 0008

At this puzzle, next move is by White. The objective of the puzzle is to gain queen. The black queen can be gained by using your knight at e5.

You have one option to gain the queen

- 1. Capture the knight at g5 and give a check to the king at f8. The king is forced to move.
- 2. At the same time, the knight is also attacking the black queen. This is called Knight fork.

See the solution at the puzzle page