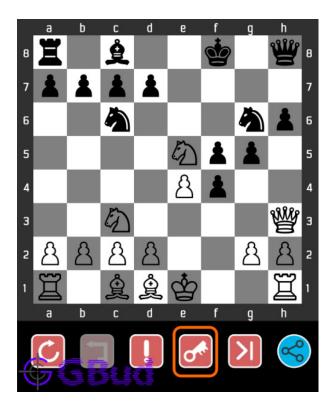

# 1.3 How to view the solution to easy chess puzzle 0008

To view the solution to this puzzle, follow the steps given below

- 1. Go to the puzzle page
- 2. Click the solution button (Key as shown below) to view the solution

Figure 1.3: Click the solution button to view solutions @ https://gbud.in/g8k2v51